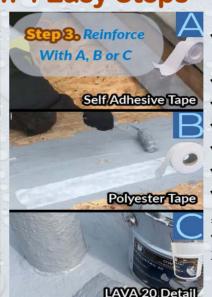

## System 1:

# **LAVA 20**

**DURABLE, VERSATILE & FLEXIBLE LIQUID RUBBER** WATERPROOFING SYSTEM FOR...



#### **BATHROOMS** FLAT ROOFS **BALCONIES**







- **More Cost Effective**
- Flexible / High **Elasticity**
- ✓ Chemical Resistant
- ✓ Maintenance Free
- ✓ Fast & Easy To Apply
- ✓ UV Resistant
- **25 Year Warranty**
- **Highly Durable**
- **Anti Slip Option**

## **Waterproof Almost Anything In 4 Easy Steps**



Step 4 Simply Coat With LAVA







#### **APPLY ON TO:**

- Timber (OSB / **WPB Plywood)**
- ✓ Concrete
- Metal
- **Fiberglass**
- **Single Ply**
- Asphalt\*
- Felt\*

\*Requires Matting With Geo-Textile or Chopped Strand Matting







# **OWL WATERPROOF**

Irl 01 830 22 50

U.K. 0845 528 1480

www.OwlWaterproofing.co.uk / info@OwlWaterproofing.co.uk

# System 2: OWL ROOF

High Quality SILICONE ROOF COATING / WATERPROOFING System For ALL TYPES of EXISTING ROOF SURFACES.



### INDUSTRIAL RESIDENTIAL **FLAT ROOFS**





#### **GUTTERS VALLEYS**



#### **USES & BENEFITS:**

- **More Cost Effective**
- ✓ Seamless
- √ Flexible
- ✓ Maintenance Free
- ✓ Fast & Easy To Apply
- ✓ Waterproofs
- √ 25 Year Warranty
- √ 50 Year Life **Expectancy**
- ✓ One Coat **Application**

## 3 Easy Steps To Save Your Roof









#### **APP