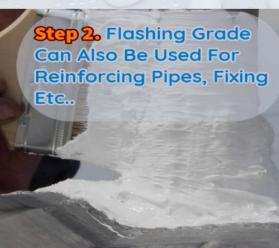

## 3 Easy Steps To Save Your Roof

#### **APPLY ON TO:**

- √ Felt Roofs
- ✓ Asphalt Roofs
- ✓ Concrete Roofs
- ✓ Metals
- ✓ Asbestos
- ✓ PU Foam
- √ Fibreglass\*
- √ Single Ply\*
- ✓ Other Coatings\*

\*For Smooth Surfaces e.g. Fibreglass, PVC, Single Ply we recommend priming With Owl Universal Primer Or Lava Quick Prime