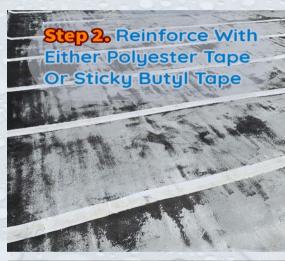

## 3 Easy Steps To Save Your Roof

#### **APPLY ON TO:**

- √ Felt Roofs
- ✓ Asphalt Roofs
- ✓ Concrete Roofs
- ✓ Metals
- ✓ Asbestos
- ✓ PU Foam
- √ Fibreglass\*
- √ Single Ply\*
- ✓ Other Coatings\*

\*For Smooth Surfaces e.g. Fibreglass, PVC, Single Ply we recommend priming With Owl Universal Primer Or Lava Quick Prime