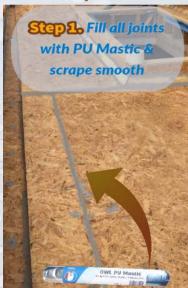

## **Waterproof Almost Anything In 4 Easy Steps**

Step 4 Simply Coat With LAVA

#### **APPLY ON TO:**

- Timber (OSB / **WPB Plywood)**
- ✓ Concrete
- Metal
- **Fiberglass**
- **Single Ply**
- Asphalt\*
- Felt\*

\*Requires Matting With Geo-Textile or Chopped Strand Matting