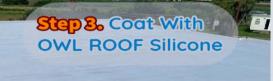

## 3 Easy Steps To Save Your Roof

# System 2: OWL ROOF

High Quality SILICONE ROOF COATING / WATERPROOFING System For ALL TYPES of EXISTING ROOF SURFACES.