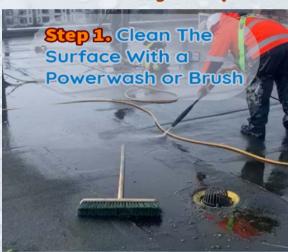

Coat With LAVA







#### **APPLY ON TO:**

- Timber (OSB / **WPB Plywood)**
- ✓ Concrete
- Metal
- **Fiberglass**
- **Single Ply**
- Asphalt\*
- Felt\*

\*Requires Matting With Geo-Textile or Chopped Strand Matting







# **OWL WATERPROOF**

Irl 01 830 22 50

U.K. 0845 528 1480

www.OwlWaterproofing.co.uk / info@OwlWaterproofing.co.uk

# System 2: OWL ROOF

High Quality SILICONE ROOF COATING / WATERPROOFING System For ALL TYPES of EXISTING ROOF SURFACES.



### INDUSTRIAL RESIDENTIAL **FLAT ROOFS**





#### **GUTTERS VALLEYS**



#### **USES & BENEFITS:**

- **More Cost Effective**
- ✓ Seamless
- √ Flexible
- ✓ Maintenance Free
- ✓ Fast & Easy To Apply
- ✓ Waterproofs
- √ 25 Year Warranty
- √ 50 Year Life **Expectancy**
- ✓ One Coat **Application**

## 3 Easy Steps To Save Your Roof









#### **APPLY ON TO:**

- √ Felt Roofs
- ✓ Asphalt Roofs
- ✓ Concrete Roofs
- ✓ Metals
- ✓ Asbestos
- ✓ PU Foam
- √ Fibreglass\*
- √ Single Ply\*
- ✓ Other Coatings\*

\*For Smooth Surfaces e.g. Fibreglass, PVC, Single Ply we recommend priming With Owl Universal Primer Or Lava Quick Prime













# OWL WATERPROOF In 01 830 22 50 The Wise Choice U.K. 08

U.K. 0845 528 1480

www.OwlWaterproofing.co.uk / info@OwlWaterproofing.co.uk