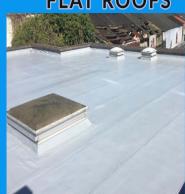

# System 2: OWL ROOF

High Quality SILICONE ROOF COATING / WATERPROOFING System For ALL TYPES of EXISTING ROOF SURFACES.

### INDUSTRIAL RESIDENTIAL **FLAT ROOFS**