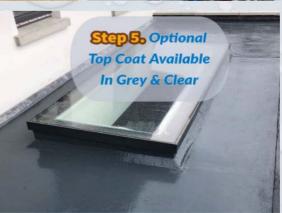

## System 1:

# **LAVA 20**

**DURABLE, VERSATILE & FLEXIBLE LIQUID RUBBER** WATERPROOFING SYSTEM FOR...



#### **BATHROOMS** FLAT ROOFS **BALCONIES**







- **More Cost Effective**
- Flexible / High **Elasticity**
- ✓ Chemical Resistant
- ✓ Maintenance Free
- ✓ Fast & Easy To Apply
- ✓ UV Resistant
- **25 Year Warranty**
- **Highly Durable**
- **Anti Slip Option**

## **Waterproof Almost Anything In 4 Easy Steps**



Step 4 Simply Coat With LAVA







#### **APPLY ON TO:**

- Timber (OSB / **WPB Plywood)**
- ✓ Concrete
- Metal
- **Fiberglass**
- **Single Ply**
- Asphalt\*
- Felt\*

\*Requires Matting With Geo-Textile or Chopped Strand Matting







# **OWL WATERPROOF**

Irl 01 830 22 50

U.K. 0845 528 1480

www.OwlWaterproofing.co.uk / info@OwlWaterproofing.co.uk

# System 2: OWL ROOF

High Quality SILICONE ROOF COATING / WATERPROOFING System For ALL TYPES of EXISTING ROOF SURFACES.



### INDUSTRIAL RESIDENTIAL **FLAT ROOFS**





#### **GUTTERS VALLEYS**



#### **USES & BENEFITS:**

- **More Cost Effective**
- ✓ Seamless
- √ Flexible
- ✓ Maintenance Free
- ✓ Fast & Easy To Apply
- ✓ Waterproofs
- √ 25 Year Warranty
- √ 50 Year Life **Expectancy**
- ✓ One Coat **Application**

## 3 Easy Steps To Save Your Roof









#### **APPLY