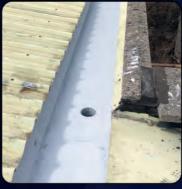

## WE STOCK A RANGE OF TRIMS TO SUIT EVERY TYPE OF FLAT ROOF CONSTRUCTION

Allows drainage into the gutter

RAISED EDGE (B260)

Used to prevent water run off

INTERIOR / EXTERIOR ANGLE (AT195):

Used for capping applications on internal / external corners

WALL FILLET (D260)

Used against abutting walls

**LEAD FLASHING (C100)** 

Non-adhesive finish to simulate the appearance of lead