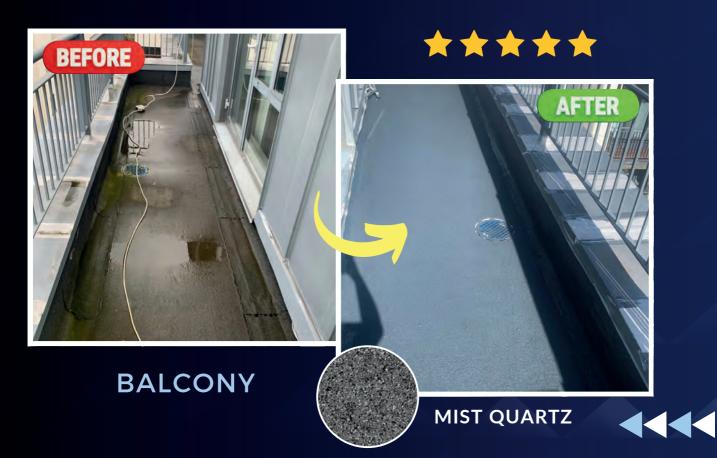

## SYSTEMS

Achieve a non-slip surface by applying the Lava 20 Clear Top Coat with Quartz over the main Lava 20 Liquid Rubber Waterproofing Membrane. This combination provides an effective anti-slip finish, ensuring safety and durability. Ideal for various surfaces, it's a reliable solution for waterproofing with added traction.

## ANTI-SLIP SYSTEM LAVA 20 SYSTEM WITH CLEAR TOP COAT & QUARTZ

Ideal for Balconies, Walkways, Steps, Terraces, Podium Decks, Car Parks & More. Safe to Walk On Even When Wet.

## TRANSFORMATIONS WITH ANTI-SLIP FINISH SYSTEM

## TRANSFORMATIONS WITH ANTI-SLIP FINISH SYSTEM

**TERRACES** 

**GUNMETAL QUARTZ** 