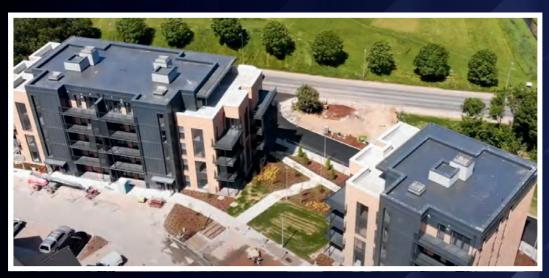

aces with the Lava 20 Dark Grey Top Coat, specially designed for application over the main Lava 20 Liquid Rubber Waterproofing Membrane. This one-component, deep-penetrating solution offers a decorative and color-stable finish.









### LAVA 20 SYSTEM WITH DARK GREY TOP COAT

Optional Finish Coating Can be Used Over the Lava 20 System Or On It's Own Over Lava 20 Fast Primer Offering a Wide Range of Aesthetic & Functional Finishes





### USES & BENEFITS

- Long Lasting
- Zero Degradation
- UV Stable
- UV Resistant
- Waterproof
- Great Adhesion
- Durable
- Easy to Clean
- Great Coverage
- Flexible & Breathable



1. Owl PU Mastic

### HOW TO APPLY



## TRANSFORMATIONS WITH DARK GREY TOP COAT







RESIDENTIAL

### APARTMENT BLOCKS





## TRANSFORMATIONS WITH DARK GREY TOP COAT









Enhance the aesthetic appeal of your surfaces with the Lava 20 White Top Coat, specially designed for application over the main Lava 20 Liquid Rubber Waterproofing Membrane. This one-component, deeppenetrating solution offers a decorative and color-stable finish.







### LAVA 20 SYSTEM WITH WHITE TOP COAT

Optional Finish Coating Can be Used Over the Lava 20 System Or On It's Own Over Lava 20 Fast Primer Offering a Wide Range of Aesthetic & Functional Finishes



#### **USES & BENEFITS**

- Long Lasting
- Zero Degradation
- Hard Wearing & Durable
- UV Stable
- UV Resistant
- Waterproof
- Great Adhesion
- Ponding Water Resistant
- Easy to Clean
- Excellent Coverage
- Handles All Extreme Temperatures



### HOW TO APPLY

1. Owl PU Mastic



## TRANSFORMATIONS WITH WHITE TOP COAT