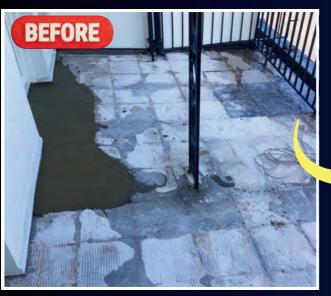

## SYSTEMS

Achieve a non-slip surface by applying the Lava 20 Clear Top Coat with Quartz over the main Lava 20 Liquid Rubber Waterproofing Membrane. This combination provides an effective anti-slip finish, ensuring safety and durability. Ideal for various surfaces, it's a reliable solution for waterproofing with added traction.

## ANTI-SLIP SYSTEM LAVA 20 SYSTEM WITH CLEAR TOP COAT & QUARTZ

Ideal for Balconies, Walkways, Steps, Terraces, Podium Decks, Car Parks & More. Safe to Walk On Even When Wet.