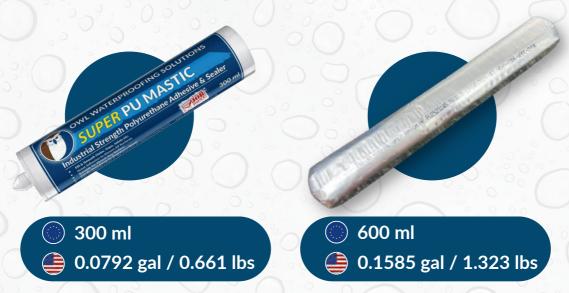

### **OWL PU MASTIC**

Owl PU Mastic is an industrial strength polyurethane fast - curing adhesive & sealer.

- Fill & smooth holes, gaps, joints etc.
- Great adhesion to almost all surfaces.
- Suitable for almost any surface.
- Can be used alone for emergency repair.
- Can be used as a part of the Owl Lava 20 Waterproofing System.

Lava 20 6 KG (13.23 lbs / 1.59 US gal)

Lava 20 Catalyst 0.18 KG (0.397 lbs / 0.0476 US gal)

Lava 20 15 KG (33.07 lbs / 3.96 US gal)

Lava 20 Catalyst 0.45 KG (0.99 lbs / 0.118 US gal)

Lava 20 25 KG (55.12 lbs / 6.60 US gal)

Lava 20 Catalyst 0.75 KG (1.65 lbs / 0.198 US gal)