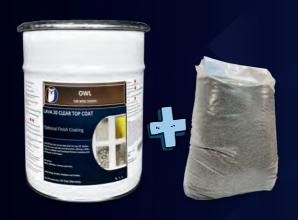

### **LAVA 20 TOP COATS**

5 kg1.32 gal / 11.02 lbs

Lava 20 Top Coats can be used over the Lava 20 System or on it's own over the Lava 20 Primers offering a wide range of aesthetic and functional finishes. Can be used with flakes and quartz for an anti slip finish.

- Long lasting
- Durable
- Walkable
- Flexible

Different colour top coats available on request (MOQ applies).