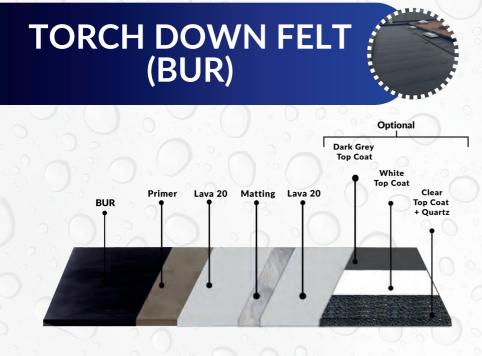

## LAVA 20 BONDS TO ALMOST ALL SURFACES

- Timber (OSB / Plywood)
- Asphalt\*
- Torch Down Felt (BUR)\*
- Concrete
- Tiles
- Insulation
- Cement Boards
- Metals
- Single Ply
- Spray Foam
- Asbestos
- GRP
- Existing Coatings (Except Silicone)

Transform your felt roof with Lava 20 Waterproofing System for a leak-free solution. This coating delivers a seamless, uniform finish, eliminating seams and joints that are often the culprits of leaks. Revitalize ageing felt roofs by applying polyurethane, sealing the surface and preventing the need for felt removal. Experience a protective upgrade that enhances durability and extends the life of your roof. Fully reinforce the Lava 20 system on torch down felt (BUR) with matting for best results.