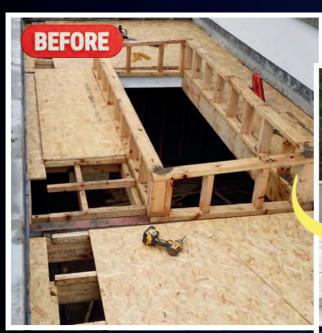

#### **WALKWAY**

Enhance the aesthetic appeal of your surfaces with the Lava 20 Dark Grey Top Coat, specially designed for application over the main Lava 20 Liquid Rubber Waterproofing Membrane. This one-component, deep-penetrating solution offers a decorative and color-stable finish.

### LAVA 20 SYSTEM WITH DARK GREY TOP COAT

Optional Finish Coating Can be Used Over the Lava 20 System Or On It's Own Over Lava 20 Fast Primer Offering a Wide Range of Aesthetic & Functional Finishes