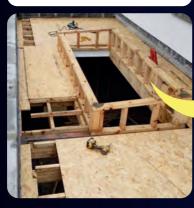

### **LAVA 20 SYSTEM**

STANDS OUT AS THE ULTIMATE CHOICE FOR LONG-LASTING & RELIABLE PERFORMANCE

BEFORE WITH LAVA 20

WITH DARK GREY
TOP COAT

**BEFORE** 

WITH LAVA 20

WITH CLEAR TOP COAT + QUARTZ

Concrete