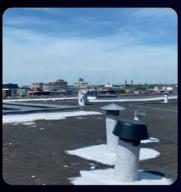

## FOR WATERPROOFING COMPLEX DETAILS APPLY LAVA DETAIL 20

- Wall Floor Connections
- Flashings
- Corners (Internals / Externals etc.
- Chimneys
- Pipes
- Gutters / Outlets
- Screws / Fixings

**VENTS & PIPES** 

**OUTLETS** 

**CHIMNEYS** 

**GUTTERS** 

Lava Detail 20 swiftly securely waterproofs intricate roof details, ensuring protection for over 25 vears. specialised solution forms a lasting, flexible, and seamless membrane. effectively addressing challenging and problematic areas. While other systems may faulter, Lava Detail 20 excels. demonstrating resilience in the most extreme climatic conditions. Elevate your confidence in long-term waterproofing with Lava Detail 20.