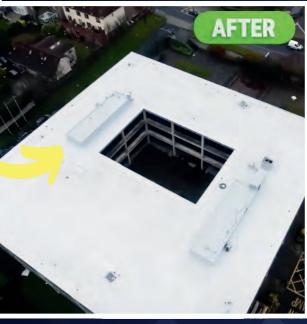

Enhance the aesthetic appeal of your surfaces with the Lava 20 White Top Coat, specially designed for application over the main Lava 20 Liquid Rubber Waterproofing Membrane. This one-component, deeppenetrating solution offers a decorative and color-stable finish.







### LAVA 20 SYSTEM WITH WHITE TOP COAT

Optional Finish Coating Can be Used Over the Lava 20 System Or On It's Own Over Lava 20 Fast Primer Offering a Wide Range of Aesthetic & Functional Finishes



#### **USES & BENEFITS**

- Long Lasting
- Zero Degradation
- Hard Wearing & Durable
- UV Stable
- UV Resistant
- Waterproof
- Great Adhesion
- Ponding Water Resistant
- Easy to Clean
- Excellent Coverage
- Handles All Extreme Temperatures



### HOW TO APPLY

1. Owl PU Mastic



## TRANSFORMATIONS WITH WHITE TOP COAT









INDUSTRIAL INFRASTRUCTURE







#### RESIDENTIAL



## TRANSFORMATIONS WITH WHITE TOP COAT















### HOW TO APPLY



STEP: 1

### **OWL PU MASTIC**

Fill all joints with PU Mastic & scrape smooth



**STEP: 2** 

### PRIMER

Prime the whole area



STEP: 3

### **LAVA 20 + TAPE**

Reinforce with chopped strand matting/ polyester tape and Lava 20



**STEP: 4** 

### **LAVA 20**

Simply coat with Lava 20



### **STEP:** 5

### TOP COAT (OPTIONAL)

Apply top coats (Available in Dark Grey, White or Clear: Anti Slip Finish). Different colour top coats available on request



## LAVA 20 BONDS TO ALMOST ALL SURFACES



- Timber (OSB / Plywood)
- Asphalt\*
- Torch Down Felt (BUR)\*
- Concrete
- Tiles
- Insulation
- Cement Boards
- Metals
- Single Ply
- Spray Foam
- Asbestos
- GRP
- E