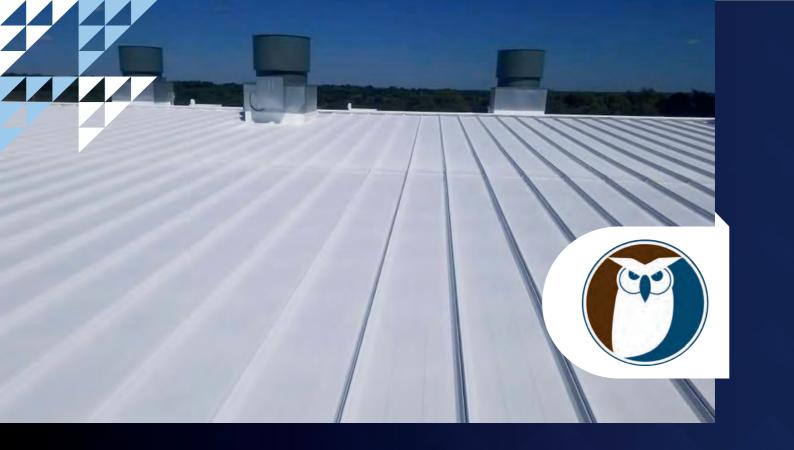

# THE LAVA 20 SYSTEM

The World's Leading Waterproofing Solution

Dive into the World of Owl Lava 20: As Seen by Millions of People around the World and Recommended by Thousands of Loyal Contractors and Followers.

Over 18 million sq meter /
1.1 Billion sq ft waterproofed
with 100% success rate

Over 200,000 projects successfully completed

Everything You Need in One Scannable Link

For All Technical Information, Videos, Instructions, Brochures etc