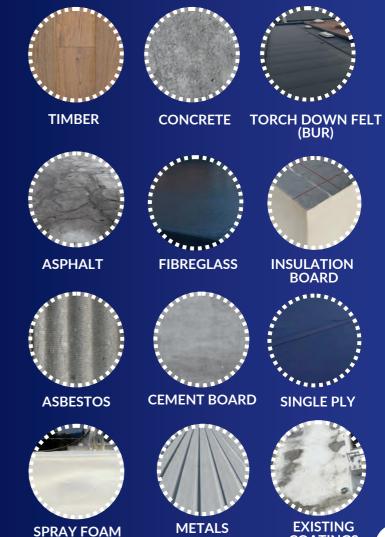

## LAVA 20 BONDS TO ALMOST ALL SURFACES

- Timber (OSB / Plywood)
- Asphalt\*
- Torch Down Felt (BUR)\*
- Concrete
- Tiles
- Insulation
- Cement Boards
- Metals
- Single Ply
- Spray Foam
- Asbestos
- GRP
- Existing Coatings (Except Silicone)

<sup>\*</sup>Requires Matting

Enhance the longevity of timber roofs with liquid polyurethane coatings, offering robust protection against moisture and decay. Lava 20 Systems form a seamless, waterproof barrier, significantly extending the timber roof's lifespan, minimizing repairs and replacements. Safeguard your investment, reinforce structural integrity, and enjoy lasting durability.

Shield your concrete from spalling – the deterioration caused by flaking and chipping. Lava 20 Waterproofing System acts as a protective barrier, preventing moisture intrusion and the resulting damage. Its flexibility also guards against surface cracks, ensuring lasting defence against environmental factors. Safeguard your concrete surfaces with a resilient solution that preserves their integrity.

Transform your felt roof with Lava 20 Waterproofing System for a leak-free solution. This coating delivers a seamless, uniform finish, eliminating seams and joints that are often the culprits of leaks. Revitalize ageing felt roofs by applying polyurethane, sealing the surface and preventing the need for felt removal. Experience a protective upgrade that enhances durability and extends the life of your roof. Fully reinforce the Lava 20 system on torch down felt (BUR) with matting for best results.

Shield your asphalt roof with a Lava 20 Waterproofing System, offering unparalleled protection against the detrimental impact of UV radiation. UV exposure can render asphalt brittle, resulting in cracks and fissures, paving the way for water damage to both the asphalt and the underlying roof structure. Safeguard your investment with a resilient solution that extends the life of your asphalt roof. Fully reinforce the Lava 20 system on asphalt with matting for best results.

Enhance your fiberglass (GRP) roof with Lava 20 Waterproofing System for unmatched adhesion. Unlike traditional coatings, polyurethane forms a strong bond with the smooth, non-porous surface of fiberglass. This liquid coating penetrates and fills cracks and gaps, creating a durable, peel-resistant seal. Waterproof your roof against damage, ensuring longevity and performance.

Protect all types of insulation boards (foil backed, tissue backed, timber backed boards and even spray foam insulation) can all be waterproofed with the Lava 20 Waterproofing System. Safeguard against moisture intrusion by creating a seamless, waterproof barrier. Reinforce vulnerable edges and corners with polyurethane coating and reinforcement tape, ensuring lasting protection against impact and point loads. Fully reinforce the Lava 20 system on insulation with matting for best results.

## ASBESTOS

Safeguard your Asbestos Roof with Lava 20 Waterproofing System - creating a protective barrier that prevents the release of harmful asbestos fibers. Asbestoscontaining materials may deteriorate over time, posing health risks. Lava 20 seals and encapsulates asbestos fibers, minimizing the potential for exposure. Prioritise safety with a simple, effective solution for lasting protection.

### **CEMENT BOARD**

Enhance your Cement Board Roof with Lava 20 Waterproofing System for unmatched adhesion. Unlike traditional coatings, polyurethane forms a strong bond with the smooth, non-porous surface. This liquid coating penetrates and fills cracks and gaps, creating a durable, peel-resistant seal. Waterproof your roof against damage, ensuring longevity and performance.

### SINGLE PLY

Optimize your Single Ply Roofing construction projects with Lava 20 Waterproofing systems—ideal for lightweight, swift, and cost-effective builds. Perfect for flat roofing with weight considerations, these membranes boast a lifespan exceeding 25 years. Elevate efficiency and durability in one streamlined solution. Fully reinforce the Lava 20 system on single ply membranes with matting for best results.

### **SPRAY FOAM**

Protect your Spray Foam Roof with Lava 20 Waterproofing System creating a protective barrier. Lava 20 seals and encapsulates Spray Foam fibers, minimizing the potential for exposure. Prioritize safety with a simple, effective solution for lasting protection.

### **METALS**

Transform your weak, deteriorating, and rusting sheet metal roofs and valleys with Lava 20 Waterproofing System! Experience the unparalleled advantage of a seamless, waterproof barrier that effectively prevents water infiltration and pesky leaks while halting the spread of rust. Our liquid polyurethane coating expertly adheres to the metal substrate, creating a resilient, flexible membrane.

### **EXISTING COATINGS**

Choose Lava 20 Waterproofing System for seamless protection over existing coatings, excluding silicone, ensuring a 25-year warranty. Safeguard your roof from damage and blockages with confidence.