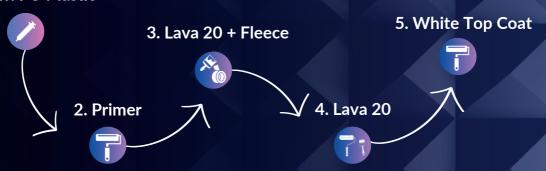

#### **HOW TO APPLY** ◀◀

1. Owl PU Mastic

3. Lava 20 + Fleece

7 4. Lava 20

5. Clear Top Coat + Quartz

6. More Clear Top Coat

### HOW TO APPLY

1. Owl PU Mastic

### **OWL PU MASTIC**

Fill all joints with PU Mastic & scrape smooth

**STEP: 2** 

### PRIMER

Prime the whole area

STEP: 3

### **LAVA 20 + TAPE**

Reinforce with chopped strand matting/ polyester tape and Lava 20

**STEP: 4** 

### **LAVA 20**

Simply coat with Lava 20

### **STEP:** 5

### TOP COAT (OPTIONAL)

Apply top coats (Available in Dark Grey, White or Clear: Anti Slip Finish). Different colour top coats available on request