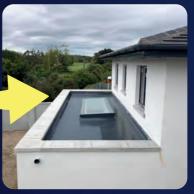

### **LAVA 20 SYSTEM**

STANDS OUT AS THE ULTIMATE CHOICE FOR LONG-LASTING & RELIABLE PERFORMANCE

BEFORE WITH LAVA 20

WITH DARK GREY
TOP COAT

**BEFORE** 

WITH LAVA 20

WITH CLEAR TOP COAT + QUARTZ

Concrete