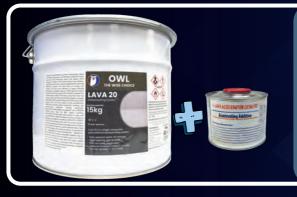

Lava 20 6 KG (13.23 lbs / 1.59 US gal)

Lava 20 Catalyst 0.18 KG (0.397 lbs / 0.0476 US gal)

Lava 20 15 KG (33.07 lbs / 3.96 US gal)

Lava 20 Catalyst 0.45 KG (0.99 lbs / 0.118 US gal)

Lava 20 25 KG (55.12 lbs / 6.60 US gal)