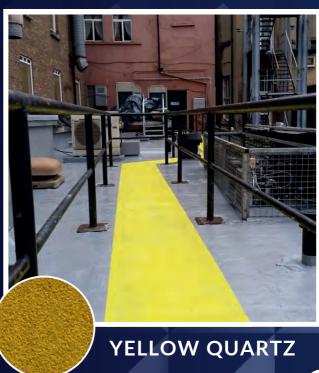

## SYSTEMS

Achieve a non-slip surface by applying the Lava 20 Clear Top Coat with Quartz over the main Lava 20 Liquid Rubber Waterproofing Membrane. This combination provides an effective anti-slip finish, ensuring safety and durability. Ideal for various surfaces, it's a reliable solution for waterproofing with added traction.

## ANTI-SLIP SYSTEM LAVA 20 SYSTEM WITH CLEAR TOP COAT & QUARTZ

Ideal for Balconies, Walkways, Steps, Terraces, Podium Decks, Car Parks & More. Safe to Walk On Even When Wet.

## TRANSFORMATIONS WITH ANTI-SLIP FINISH SYSTEM

**TERRACES** 

**GUNMETAL QUARTZ** 