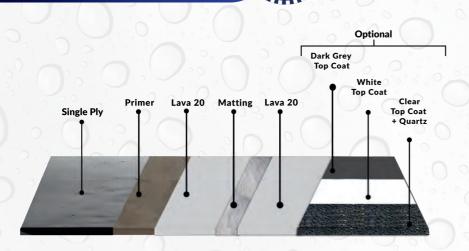

## LAVA 20 BONDS TO ALMOST ALL SURFACES

- Timber (OSB / Plywood)
- Asphalt\*
- Torch Down Felt (BUR)\*
- Concrete
- Tiles
- Insulation
- Cement Boards
- Metals
- Single Ply
- Spray Foam
- Asbestos
- GRP
- Existing Coatings (Except Silicone)

### SINGLE PLY

Optimize your Single Ply Roofing construction projects with Lava 20 Waterproofing systems—ideal for lightweight, swift, and cost-effective builds. Perfect for flat roofing with weight considerations, these membranes boast a lifespan exceeding 25 years. Elevate efficiency and durability in one streamlined solution. Fully reinforce the Lava 20 system on single ply membranes with matting for best results.