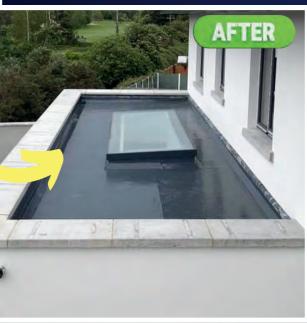

## TRANSFORMATIONS WITH DARK GREY TOP COAT

Enhance the aesthetic appeal of your surfaces with the Lava 20 White Top Coat, specially designed for application over the main Lava 20 Liquid Rubber Waterproofing Membrane. This one-component, deeppenetrating solution offers a decorative and color-stable finish.

### LAVA 20 SYSTEM WITH WHITE TOP COAT

Optional Finish Coating Can be Used Over the Lava 20 System Or On It's Own Over Lava 20 Fast Primer Offering a Wide Range of Aesthetic & Functional Finishes

## TRANSFORMATIONS WITH WHITE TOP COAT

INDUSTRIAL INFRASTRUCTURE