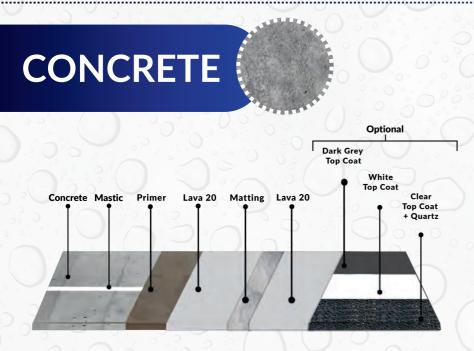

## LAVA 20 BONDS TO ALMOST ALL SURFACES

- Timber (OSB / Plywood)
- Asphalt\*
- Torch Down Felt (BUR)\*
- Concrete
- Tiles
- Insulation
- Cement Boards
- Metals
- Single Ply
- Spray Foam
- Asbestos
- GRP
- Existing Coatings (Except Silicone)

Shield your concrete from spalling – the deterioration caused by flaking and chipping. Lava 20 Waterproofing System acts as a protective barrier, preventing moisture intrusion and the resulting damage. Its flexibility also guards against surface cracks, ensuring lasting defence against environmental factors. Safeguard your concrete surfaces with a resilient solution that preserves their integrity.