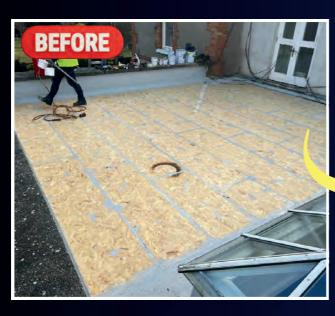

### **LAVA 20 SYSTEM**

STANDS OUT AS THE ULTIMATE CHOICE FOR LONG-LASTING & RELIABLE PERFORMANCE

BEFORE WITH LAVA 20

WITH DARK GREY
TOP COAT

**BEFORE** 

WITH LAVA 20

WITH CLEAR TOP COAT + QUARTZ

Concrete