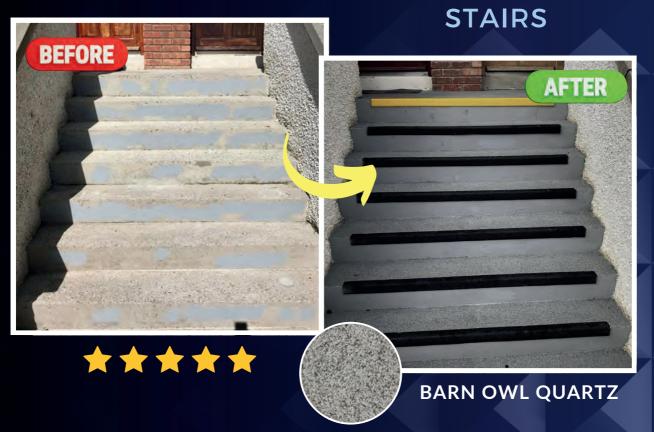

## SYSTEMS

Achieve a non-slip surface by applying the Lava 20 Clear Top Coat with Quartz over the main Lava 20 Liquid Rubber Waterproofing Membrane. This combination provides an effective anti-slip finish, ensuring safety and durability. Ideal for various surfaces, it's a reliable solution for waterproofing with added traction.

## ANTI-SLIP SYSTEM LAVA 20 SYSTEM WITH CLEAR TOP COAT & QUARTZ

Ideal for Balconies, Walkways, Steps, Terraces, Podium Decks, Car Parks & More. Safe to Walk On Even When Wet.