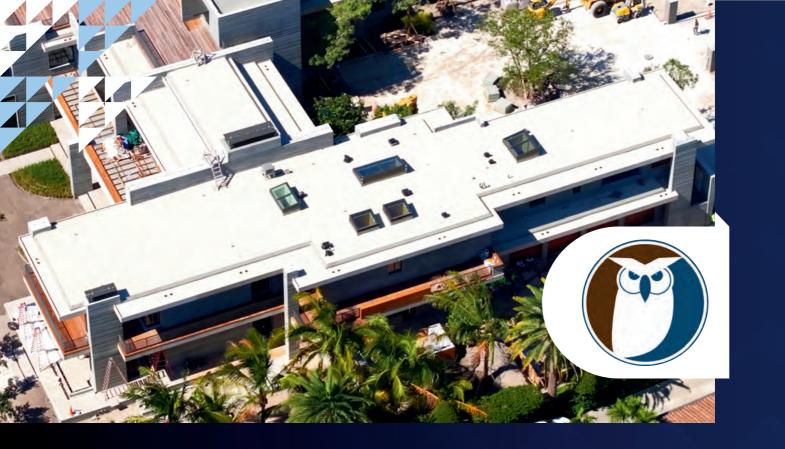

# THE LAVA 20 SYSTEM

The World's Leading Waterproofing Solution

Dive into the World of Owl Lava 20: As Seen by Millions of People around the World and Recommended by Thousands of Loyal Contractors and Followers.

Over 18 million sq meter /
1.1 Billion sq ft waterproofed
with 100% success rate

Over 200,000 projects successfully completed

Everything You Need in One Scannable Link

For All Technical Information, Videos, Instructions, Brochures etc