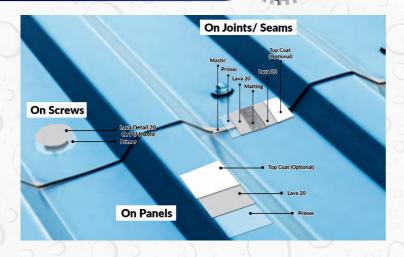

### HOW TO APPLY

STEP: 1

### **OWL PU MASTIC**

Fill all joints with PU Mastic & scrape smooth

**STEP: 2** 

### PRIMER

Prime the whole area

STEP: 3

### **LAVA 20 + TAPE**

Reinforce with chopped strand matting/ polyester tape and Lava 20

**STEP: 4** 

### **LAVA 20**

Simply coat with Lava 20

### **STEP:** 5

### TOP COAT (OPTIONAL)

Apply top coats (Available in Dark Grey, White or Clear: Anti Slip Finish). Different colour top coats available on request