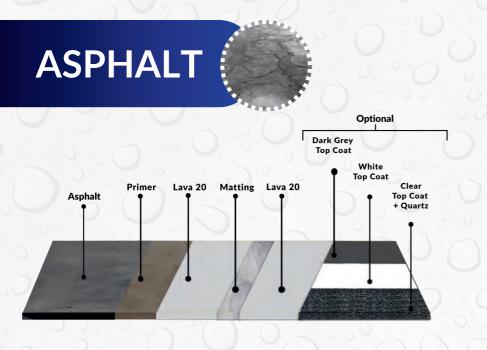

## LAVA 20 BONDS TO ALMOST ALL SURFACES

- Timber (OSB / Plywood)
- Asphalt\*
- Torch Down Felt (BUR)\*
- Concrete
- Tiles
- Insulation
- Cement Boards
- Metals
- Single Ply
- Spray Foam
- Asbestos
- GRP
- Existing Coatings (Except Silicone)

Shield your asphalt roof with a Lava 20 Waterproofing System, offering unparalleled protection against the detrimental impact of UV radiation. UV exposure can render asphalt brittle, resulting in cracks and fissures, paving the way for water damage to both the asphalt and the underlying roof structure. Safeguard your investment with a resilient solution that extends the life of your asphalt roof. Fully reinforce the Lava 20 system on asphalt with matting for best results.