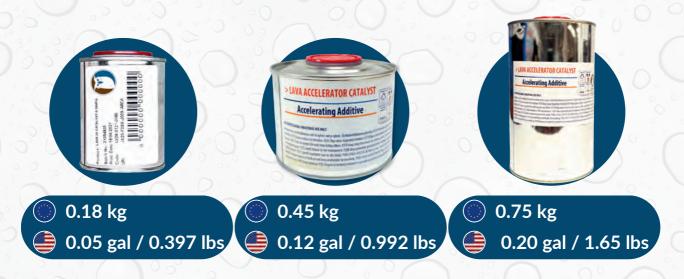

### **LAVA 20 CATALYST**

Lava 20 Catalyst is an Accelerating Additive, Used for a Faster Drying and Thicker Coat Application.

- If you use the full catalyst (0.75 kg Catalyst with 25 kg Lava 20) you can apply a maximum of 3 mm or 118 US mils thick coating in a single coat and will cure within 3 to 5 hours.
- If no catalyst is used you can apply a maximum of 1.5 mm / 59 mils in one coat and it will dry over 7 to 10 hours.

### LAVA 20 & LAVA 20 CATALYST MIXING

- If you use the full catalyst (0.75 kg Catalyst with 25 kg Lava 20), you can apply a maximum of 3 mm or 118 mils thick coating in a single coat and it will cure within 3 to 5 hours.
- If no catalyst is used, you can apply a maximum of 1.5 mm or 59 US mils in one coat and it will dry over 7 to 10 hours.
- If not using catalyst, we recommend either a two coat application or incorporating matting in this scenario.

Lava 20 6 KG (13.23 lbs / 1.59 US gal)

Lava 20 Catalyst 0.18 KG (0.397 lbs / 0.0476 US gal)

Lava 20 15 KG (33.07 lbs / 3.96 US gal)

Lava 20 Catalyst 0.45 KG (0.99 lbs / 0.118 US gal)

Lava 20 25 KG (55.12 lbs / 6.60 US gal)

Lava 20 Catalyst 0.75 KG (1.65 lbs / 0.198 US gal)