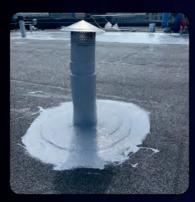

## FOR WATERPROOFING COMPLEX DETAILS APPLY LAVA DETAIL 20

- Wall Floor Connections
- Flashings
- Corners (Internals / Externals etc.
- Chimneys
- Pipes
- Gutters / Outlets
- Screws / Fixings

**VENTS & PIPES** 

**OUTLETS** 

**CHIMNEYS** 

**GUTTERS** 

Lava Detail 20 swiftly securely waterproofs intricate roof details, ensuring protection for over 25 vears. specialised solution forms a lasting, flexible, and seamless membrane. effectively addressing challenging and problematic areas. While other systems may faulter, Lava Detail 20 excels. demonstrating resilience in the most extreme climatic conditions. Elevate your confidence in long-term waterproofing with Lava Detail 20.