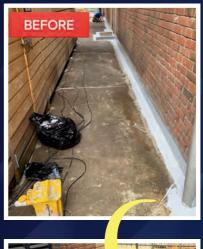

### **LAVA 20 SYSTEM**

STANDS OUT AS THE ULTIMATE CHOICE FOR LONG-LASTING & RELIABLE PERFORMANCE

BEFORE WITH LAVA 20

WITH DARK GREY
TOP COAT

**BEFORE** 

WITH LAVA 20

WITH CLEAR TOP COAT + QUARTZ

Concrete