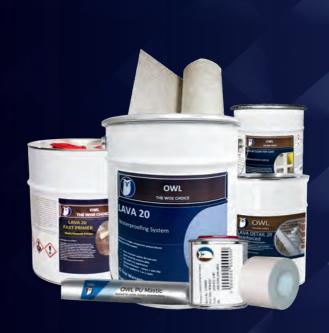

### **PRODUCTS**

### **LAVA 20**

Lava 20 is a premium, one component, permanent, elastic, liquid applied polyurethane coating, that cures to a seamless, highly elastic waterproofing membrane.

- Long lasting
- UV Resistant
- Hard Wearing & Durable
- Breathable
- Fast & Easy Application
- Great adhesion

### **OWL PU MASTIC**

Owl PU Mastic is an industrial strength polyurethane fast - curing adhesive & sealer.

- Fill & smooth holes, gaps, joints etc.
- Great adhesion to almost all surfaces.
- Suitable for almost any surface.
- Can be used alone for emergency repair.
- Can be used as a part of the Owl Lava 20 Waterproofing System.

### **LAVA 20 FAST PRIMER**

Lava 20 Fast Primer is a single pack multi purpose primer for using with Lava 20 Waterproofing System.

- Suitable for application on substrates with high, low or no porosity.
- A low cost solution for concrete sealing and protection.

### **LAVA 20 CATALYST**

Lava 20 Catalyst is an Accelerating Additive, Used for a Faster Drying and Thicker Coat Application.

- If you use the full catalyst (0.75 kg Catalyst with 25 kg Lava 20) you can apply a maximum of 3 mm or 118 US mils thick coating in a single coat and will cure within 3 to 5 hours.
- If no catalyst is used you can apply a maximum of 1.5 mm / 59 mils in one coat and it will dry over 7 to 10 hours.