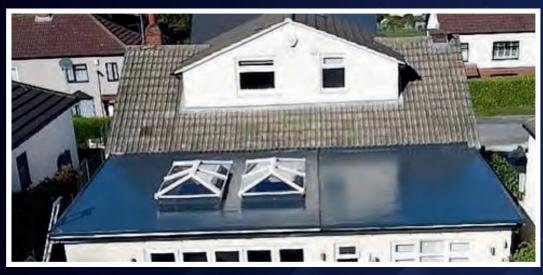

## TRANSFORMATIONS WITH ANTI-SLIP FINISH SYSTEM

## TRANSFORMATIONS WITH ANTI-SLIP FINISH SYSTEM

**TERRACES** 

**GUNMETAL QUARTZ** 