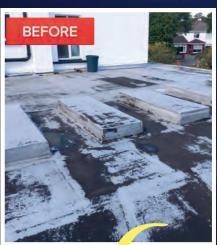

## TRANSFORMATIONS WITH DARK GREY TOP COAT

Enhance the aesthetic appeal of your surfaces with the Lava 20 White Top Coat, specially designed for application over the main Lava 20 Liquid Rubber Waterproofing Membrane. This one-component, deeppenetrating solution offers a decorative and color-stable finish.

## TRANSFORMATIONS WITH WHITE TOP COAT

INDUSTRIAL INFRASTRUCTURE

## TRANSFORMATIONS WITH WHITE TOP COAT