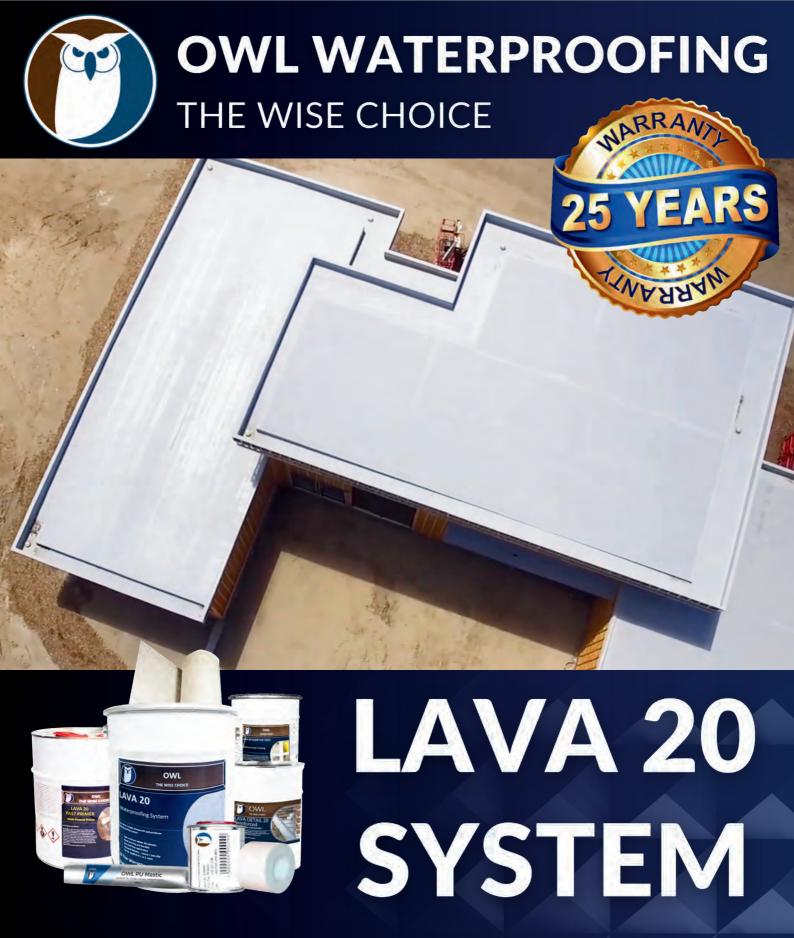

# THE LAVA 20 SYSTEM

The World's Leading Waterproofing Solution

Dive into the World of Owl Lava 20: As Seen by Millions of People around the World and Recommended by Thousands of Loyal Contractors and Followers.

Over 18 million sq meter /
1.1 Billion sq ft waterproofed
with 100% success rate

Over 200,000 projects successfully completed

Everything You Need in One Scannable Link

For All Technical Information, Videos, Instructions, Brochures etc