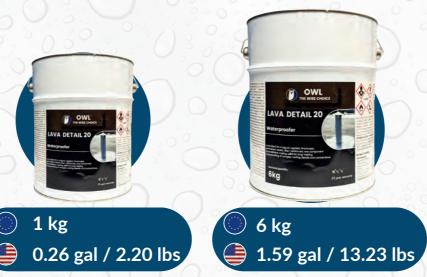

### **LAVA 20 DETAIL**

Lava Detail 20 is a liquid applied, thixotropic, permanent, elastic, fibre reinforced, one component polyurethane coating used for long lasting waterproofing of complex roofing details and connections.