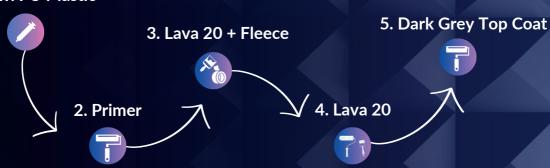

### HOW TO APPLY

### HOW TO APPLY

1. Owl PU Mastic

### HOW TO APPLY

STEP: 1

### **OWL PU MASTIC**

Fill all joints with PU Mastic & scrape smooth

**STEP: 2** 

### PRIMER

Prime the whole area

STEP: 3

### **LAVA 20 + TAPE**

Reinforce with chopped strand matting/ polyester tape and Lava 20

**STEP: 4** 

### **LAVA 20**

Simply coat with Lava 20

### **STEP:** 5

### TOP COAT (OPTIONAL)

Apply top coats (Available in Dark Grey, White or Clear: Anti Slip Finish). Different colour top coats available on request