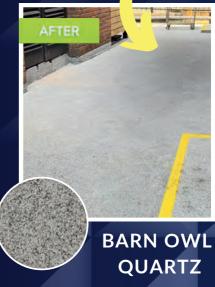

### **LAVA 20 SYSTEM**

STANDS OUT AS THE ULTIMATE CHOICE FOR LONG-LASTING & RELIABLE PERFORMANCE

BEFORE WITH LAVA 20

WITH DARK GREY
TOP COAT

**BEFORE** 

WITH LAVA 20

WITH CLEAR TOP COAT + QUARTZ

Concrete