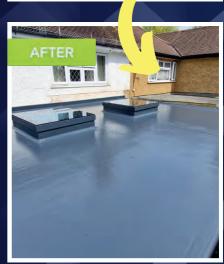

### **LAVA 20 SYSTEM**

STANDS OUT AS THE ULTIMATE CHOICE FOR LONG-LASTING & RELIABLE PERFORMANCE

BEFORE WITH LAVA 20

WITH DARK GREY
TOP COAT

**BEFORE** 

WITH LAVA 20

WITH CLEAR TOP COAT + QUARTZ

Concrete