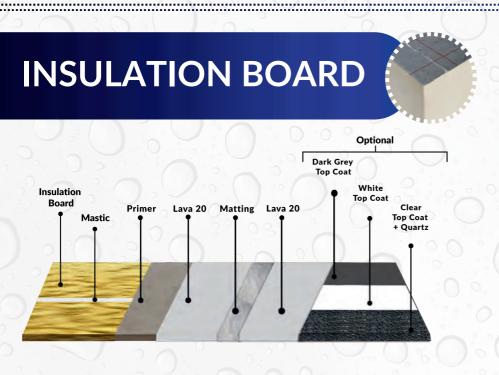

## LAVA 20 BONDS TO ALMOST ALL SURFACES

- Timber (OSB / Plywood)
- Asphalt\*
- Torch Down Felt (BUR)\*
- Concrete
- Tiles
- Insulation
- Cement Boards
- Metals
- Single Ply
- Spray Foam
- Asbestos
- GRP
- Existing Coatings (Except Silicone)

Protect all types of insulation boards (foil backed, tissue backed, timber backed boards and even spray foam insulation) can all be waterproofed with the Lava 20 Waterproofing System. Safeguard against moisture intrusion by creating a seamless, waterproof barrier. Reinforce vulnerable edges and corners with polyurethane coating and reinforcement tape, ensuring lasting protection against impact and point loads. Fully reinforce the Lava 20 system on insulation with matting for best results.