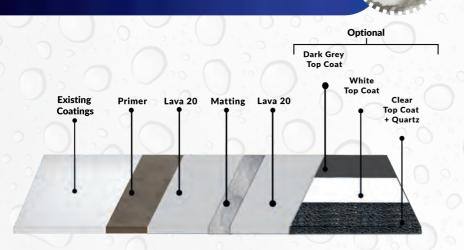

## LAVA 20 BONDS TO ALMOST ALL SURFACES

- Timber (OSB / Plywood)
- Asphalt\*
- Torch Down Felt (BUR)\*
- Concrete
- Tiles
- Insulation
- Cement Boards
- Metals
- Single Ply
- Spray Foam
- Asbestos
- GRP
- Existing Coatings (Except Silicone)

### **EXISTING COATINGS**

Choose Lava 20 Waterproofing System for seamless protection over existing coatings, excluding silicone, ensuring a 25-year warranty. Safeguard your roof from damage and blockages with confidence.