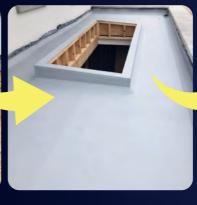

### **LAVA 20 SYSTEM**

STANDS OUT AS THE ULTIMATE CHOICE FOR LONG-LASTING & RELIABLE PERFORMANCE

BEFORE WITH LAVA 20

WITH DARK GREY
TOP COAT

**BEFORE** 

WITH LAVA 20

WITH CLEAR TOP COAT + QUARTZ

Concrete