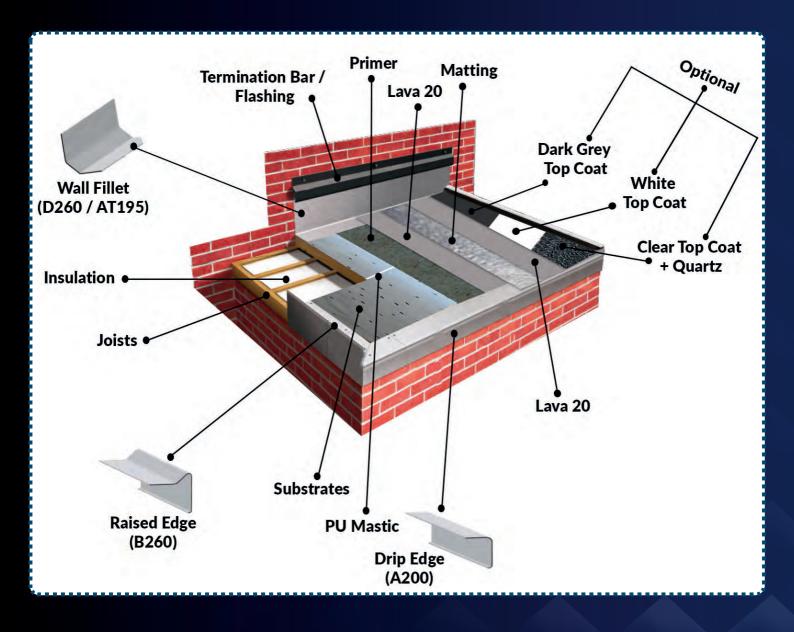

### **PRODUCTS**

### **LAVA 20**

Lava 20 is a premium, one component, permanent, elastic, liquid applied polyurethane coating, that cures to a seamless, highly elastic waterproofing membrane.

- Long lasting
- UV Resistant
- Hard Wearing & Durable
- Breathable
- Fast & Easy Application
- Great adhesion

### **OWL PU MASTIC**

Owl PU Mastic is an industrial strength polyurethane fast - curing adhesive & sealer.

- Fill & smooth holes, gaps, joints etc.
- Great adhesion to almost all surfaces.
- Suitable for almost any surface.
- Can be used alone for emergency repair.
- Can be used as a part of the Owl Lava 20 Waterproofing System.

### **LAVA 20 FAST PRIMER**

Lava 20 Fast Primer is a single pack multi purpose primer for using with Lava 20 Waterproofing System.

- Suitable for application on substrates with high, low or no porosity.
- A low cost solution for concrete sealing and protection.

### **LAVA 20 DETAIL**

Lava Detail 20 is a liquid applied, thixotropic, permanent, elastic, fibre reinforced, one component polyurethane coating used for long lasting waterproofing of complex roofing details and connections.

### **LAVA 20 TOP COATS**

5 kg1.32 gal / 11.02 lbs

Lava 20 Top Coats can be used over the Lava 20 System or on it's own over the Lava 20 Primers offering a wide range of aesthetic and functional finishes. Can be used with flakes and quartz for an anti slip finish.

## LAVA 20 BONDS TO ALMOST ALL SURFACES

- Timber (OSB / Plywood)
- Asphalt\*
- Torch Down Felt (BUR)\*
- Concrete
- Tiles
- Insulation
- Cement Boards
- Metals
- Single Ply
- Spray Foam
- Asbestos
- GRP
- Existing Coatings (Except Silicone)

## WE STOCK A RANGE OF TRIMS TO SUIT EVERY TYPE OF FLAT ROOF CONSTRUCTION

Allows drainage into the gutter

RAISED EDGE (B260)

Used to prevent water run off

INTERIOR / EXTERIOR ANGLE (AT195):

Used for capping applications on internal / external corners

WALL FILLET (D260)

Used against abutting walls

**LEAD FLASHING (C100)** 

Non-adhesive finish to simulate the appearance of lead