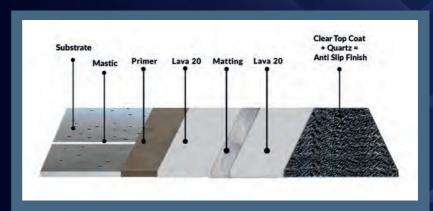

#### **HOW TO APPLY** ◀◀

1. Owl PU Mastic

3. Lava 20 + Fleece

7 4. Lava 20

5. Clear Top Coat + Quartz

6. More Clear Top Coat

### **OWL PU MASTIC**

Fill all joints with PU Mastic & scrape smooth

**STEP: 2** 

### PRIMER

Prime the whole area

STEP: 3

### **LAVA 20 + TAPE**

Reinforce with chopped strand matting/ polyester tape and Lava 20

**STEP: 4** 

### **LAVA 20**

Simply coat with Lava 20

### **STEP:** 5

### TOP COAT (OPTIONAL)

Apply top coats (Available in Dark Grey, White or Clear: Anti Slip Finish). Different colour top coats available on request