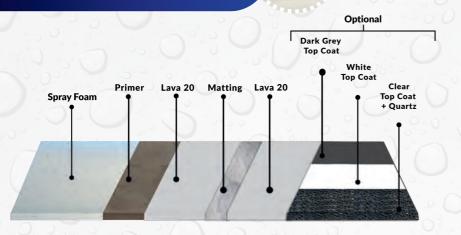

## LAVA 20 BONDS TO ALMOST ALL SURFACES

- Timber (OSB / Plywood)
- Asphalt\*
- Torch Down Felt (BUR)\*
- Concrete
- Tiles
- Insulation
- Cement Boards
- Metals
- Single Ply
- Spray Foam
- Asbestos
- GRP
- Existing Coatings (Except Silicone)

### **SPRAY FOAM**

Protect your Spray Foam Roof with Lava 20 Waterproofing System creating a protective barrier. Lava 20 seals and encapsulates Spray Foam fibers, minimizing the potential for exposure. Prioritize safety with a simple, effective solution for lasting protection.