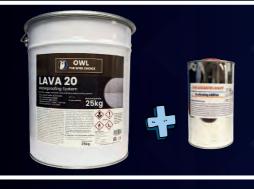

Lava 20 6 KG (13.23 lbs / 1.59 US gal)

Lava 20 Catalyst 0.18 KG (0.397 lbs / 0.0476 US gal)

Lava 20 15 KG (33.07 lbs / 3.96 US gal)

Lava 20 Catalyst 0.45 KG (0.99 lbs / 0.118 US gal)

Lava 20 25 KG (55.12 lbs / 6.60 US gal)

Lava 20 Catalyst 0.75 KG (1.65 lbs / 0.198 US gal)