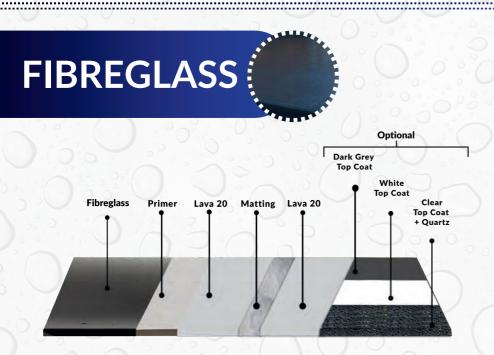

## LAVA 20 BONDS TO ALMOST ALL SURFACES

- Timber (OSB / Plywood)
- Asphalt\*
- Torch Down Felt (BUR)\*
- Concrete
- Tiles
- Insulation
- Cement Boards
- Metals
- Single Ply
- Spray Foam
- Asbestos
- GRP
- Existing Coatings (Except Silicone)

Enhance your fiberglass (GRP) roof with Lava 20 Waterproofing System for unmatched adhesion. Unlike traditional coatings, polyurethane forms a strong bond with the smooth, non-porous surface of fiberglass. This liquid coating penetrates and fills cracks and gaps, creating a durable, peel-resistant seal. Waterproof your roof against damage, ensuring longevity and performance.