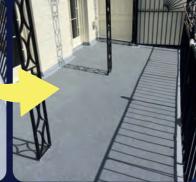

### **LAVA 20 SYSTEM**

STANDS OUT AS THE ULTIMATE CHOICE FOR LONG-LASTING & RELIABLE PERFORMANCE

BEFORE WITH LAVA 20

WITH DARK GREY
TOP COAT

**BEFORE** 

WITH LAVA 20

WITH CLEAR TOP COAT + QUARTZ

Concrete

**BEFORE** 

**WITH LAVA 20** 

WITH WHITE TOP COAT

Asphalt

The Lava 20 System is ideal for enhancing the durability and resilience of various surfaces exposed to diverse environmental challenges. It proves effective for: