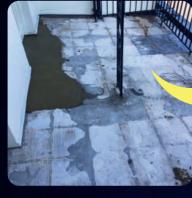

### **LAVA 20 SYSTEM**

STANDS OUT AS THE ULTIMATE CHOICE FOR LONG-LASTING & RELIABLE PERFORMANCE

BEFORE WITH LAVA 20

WITH DARK GREY
TOP COAT

**BEFORE** 

WITH LAVA 20

WITH CLEAR TOP COAT + QUARTZ

Concrete