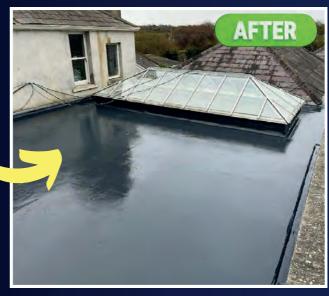

### **LAVA 20 SYSTEM**

STANDS OUT AS THE ULTIMATE CHOICE FOR LONG-LASTING & RELIABLE PERFORMANCE

BEFORE WITH LAVA 20

WITH DARK GREY
TOP COAT

**BEFORE** 

WITH LAVA 20

WITH CLEAR TOP COAT + QUARTZ

Concrete