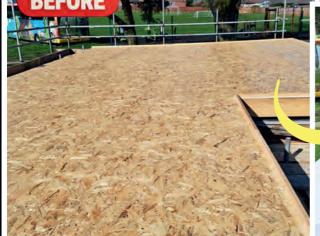

of your surfaces with the Lava 20 White Top Coat, specially designed for application over the main Lava 20 Liquid Rubber Waterproofing Membrane. This one-component, deeppenetrating solution offers a decorative and color-stable finish.







### LAVA 20 SYSTEM WITH WHITE TOP COAT

Optional Finish Coating Can be Used Over the Lava 20 System Or On It's Own Over Lava 20 Fast Primer Offering a Wide Range of Aesthetic & Functional Finishes



#### **USES & BENEFITS**

- Long Lasting
- Zero Degradation
- Hard Wearing & Durable
- UV Stable
- UV Resistant
- Waterproof
- Great Adhesion
- Ponding Water Resistant
- Easy to Clean
- Excellent Coverage
- Handles All Extreme Temperatures



### HOW TO APPLY

1. Owl PU Mastic



## TRANSFORMATIONS WITH WHITE TOP COAT









INDUSTRIAL INFRASTRUCTURE







#### RESIDENTIAL



## TRANSFORMATIONS WITH WHITE TOP COAT















### HOW TO APPLY



STEP: 1

### **OWL PU MASTIC**

Fill all joints with PU Mastic & scrape smooth



**STEP: 2** 

### PRIMER

Prime the whole area



STEP: 3

### **LAVA 20 + TAPE**

Reinforce with chopped strand matting/ polyester tape and Lava 20



**STEP: 4** 

### **LAVA 20**

Simply coat with Lava 20



### **STEP:** 5

### TOP COAT (OPTIONAL)

Apply top coats (Available in Dark Grey, White or Clear: Anti Slip Finish). Different colour top coats available on request



## LAVA 20 BONDS TO ALMOST ALL SURFACES



- Timber (OSB / Plywood)
- Asphalt\*
- Torch Down Felt (BUR)\*
- Concrete
- Tiles
- Insulation
- Cement Boards
- Metals
- Single Ply
- Spray Foam
- Asbestos
- GRP
- Existing Coatings (Except Silico