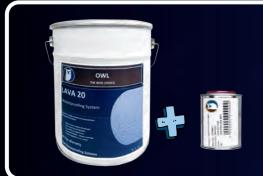

Lava 20 6 KG (13.23 lbs / 1.59 US gal)

Lava 20 Catalyst 0.18 KG (0.397 lbs / 0.0476 US gal)

Lava 20 15 KG (33.07 lbs / 3.96 US gal)

Lava 20 Catalyst 0.45 KG (0.99 lbs / 0.118 US gal)

Lava 20 25 KG (55.12 lbs / 6.60 US gal)