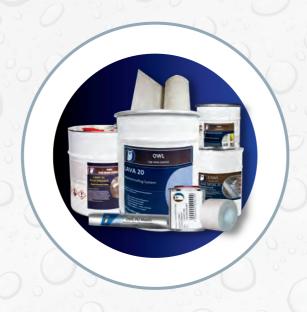

### **PRODUCTS**

### **LAVA 20**

Lava 20 is a premium, one component, permanent, elastic, liquid applied polyurethane coating, that cures to a seamless, highly elastic waterproofing membrane.

- Long lasting
- UV Resistant
- Hard Wearing & Durable
- Breathable
- Fast & Easy Application
- Great adhesion

### **OWL PU MASTIC**

Owl PU Mastic is an industrial strength polyurethane fast - curing adhesive & sealer.

- Fill & smooth holes, gaps, joints etc.
- Great adhesion to almost all surfaces.
- Suitable for almost any surface.
- Can be used alone for emergency repair.
- Can be used as a part of the Owl Lava 20 Waterproofing System.

### **LAVA 20 FAST PRIMER**

Lava 20 Fast Primer is a single pack multi purpose primer for using with Lava 20 Waterproofing System.

- Suitable for application on substrates with high, low or no porosity.
- A low cost solution for concrete sealing and protection.

### **LAVA 20 CATALYST**

Lava 20 Catalyst is an Accelerating Additive, Used for a Faster Drying and Thicker Coat Application.

- If you use the full catalyst (0.75 kg Catalyst with 25 kg Lava 20) you can apply a maximum of 3 mm or 118 US mils thick coating in a single coat and will cure within 3 to 5 hours.
- If no catalyst is used you can apply a maximum of 1.5 mm / 59 mils in one coat and it will dry over 7 to 10 hours.