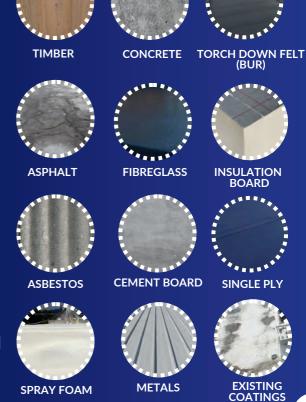

## LAVA 20 BONDS TO ALMOST ALL SURFACES

- Timber (OSB / Plywood)
- Asphalt\*
- Torch Down Felt (BUR)\*
- Concrete
- Tiles
- Insulation
- Cement Boards
- Metals
- Single Ply
- Spray Foam
- Asbestos
- GRP
- Existing Coatings (Except Silicone)

<sup>\*</sup>Requires Matting

Enhance the longevity of timber roofs with liquid polyurethane coatings, offering robust protection against moisture and decay. Lava 20 Systems form a seamless, waterproof barrier, significantly extending the timber roof's lifespan, minimizing repairs and replacements. Safeguard your investment, reinforce structural integrity, and enjoy lasting durability.

Shield your concrete from spalling – the deterioration caused by flaking and chipping. Lava 20 Waterproofing System acts as a protective barrier, preventing moisture intrusion and the resulting damage. Its flexibility also guards against surface cracks, ensuring lasting defence against environmental factors. Safeguard your concrete surfaces with a resilient solution that preserves their integrity.

Transform your felt roof with Lava 20 Waterproofing System for a leak-free solution. This coating delivers a seamless, uniform finish, eliminating seams and joints that are often the culprits of leaks. Revitalize ageing felt roofs by applying polyurethane, sealing the surface and preventing the need for felt removal. Experience a protective upgrade that enhances durability and extends the life of your roof. Fully reinforce the Lava 20 system on torch down felt (BUR) with matting for best results.

Shield your asphalt roof with a Lava 20 Waterproofing System, offering unparalleled protection against the detrimental impact of UV radiation. UV exposure can render asphalt brittle, resulting in cracks and fissures, paving the way for water damage to both the asphalt and the underlying roof structure. Safeguard your investment with a resilient solution that extends the life of your asphalt roof. Fully reinforce the Lava 20 system on asphalt with matting for best results.

Enhance your fiberglass (GRP) roof with Lava 20 Waterproofing System for unmatched adhesion. Unlike traditional coatings, polyurethane forms a strong bond with the smooth, non-porous surface of fiberglass. This liquid coating penetrates and fills cracks and gaps, creating a durable, peel-resistant seal. Waterproof your roof against damage, ensuring longevity and performance.

Protect all types of insulation boards (foil backed, tissue backed, timber backed boards and even spray foam insulation) can all be waterproofed with the Lava 20 Waterproofing System. Safeguard against moisture intrusion by creating a seamless, waterproof barrier. Reinforce vulnerable edges and corners with polyurethane coating and reinforcement tape, ensuring lasting protection against impact and point loads. Fully reinforce the Lava 20 system on insulation with matting for best results.

## ASBESTOS

Safeguard your Asbestos Roof with Lava 20 Waterproofing System - creating a protective barrier that prevents the release of harmful asbestos fibers. Asbestoscontaining materials may deteriorate over time, posing health risks. Lava 20 seals and encapsulates asbestos fibers, minimizing the potential for exposure. Prioritise safety with a simple, effective solution for lasting protection.

### **CEMENT BOARD**

Enhance your Cement Board Roof with Lava 20 Waterproofing System for unmatched adhesion. Unlike traditional coatings, polyurethane forms a strong bond with the smooth, non-porous surface. This liquid coating penetrates and fills cracks and gaps, creating a durable, peel-resistant seal. Waterproof your roof against damage, ensuring longevity and performance.

### SINGLE PLY

Optimize your Single Ply Roofing construction projects with Lava 20 Waterproofing systems—ideal for lightweight, swift, and cost-effective builds. Perfect for flat roofing with weight considerations, these membranes boast a lifespan exceeding 25 years. Elevate efficiency and durability in one streamlined solution. Fully reinforce the Lava 20 system on single ply membranes with matting for best results.

### **SPRAY FOAM**

Protect your Spray Foam Roof with Lava 20 Waterproofing System creating a protective barrier. Lava 20 seals and encapsulates Spray Foam fibers, minimizing the potential for exposure. Prioritize safety with a simple, effective solution for lasting protection.

### **METALS**

Transform your weak, deteriorating, and rusting sheet metal roofs and valleys with Lava 20 Waterproofing System! Experience the unparalleled advantage of a seamless, waterproof barrier that effectively prevents water infiltration and pesky leaks while halting the spread of rust. Our liquid polyurethane coating expertly adheres to the metal substrate, creating a resilient, flexible membrane.

### **EXISTING COATINGS**

Choose Lava 20 Waterproofing System for seamless protection over existing coatings, excluding silicone, ensuring a 25-year warranty. Safeguard your roof from damage and blockages with confidence.