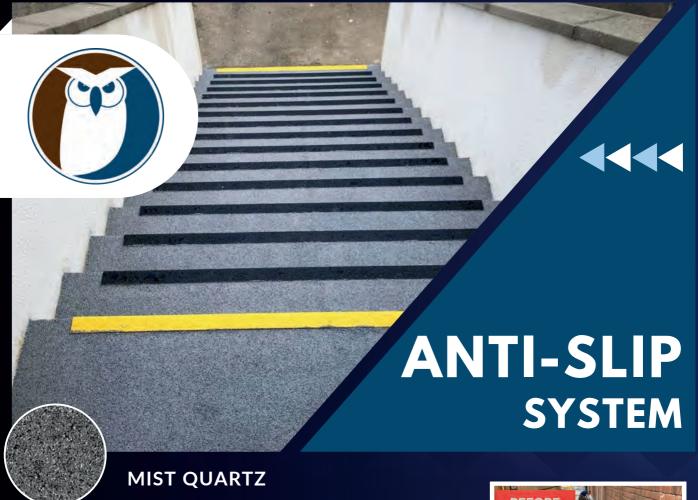

## SYSTEMS

Achieve a non-slip surface by applying the Lava 20 Clear Top Coat with Quartz over the main Lava 20 Liquid Rubber Waterproofing Membrane. This combination provides an effective anti-slip finish, ensuring safety and durability. Ideal for various surfaces, it's a reliable solution for waterproofing with added traction.

## ANTI-SLIP SYSTEM LAVA 20 SYSTEM WITH CLEAR TOP COAT & QUARTZ

Ideal for Balconies, Walkways, Steps, Terraces, Podium Decks, Car Parks & More. Safe to Walk On Even When Wet.

#### **USES & BENEFITS**

- Long Lasting
- UV Stable

- UV Resistant
- Waterproof
- Great Adhesion
- Flexible
- Anti Slip
- Beautiful Finish