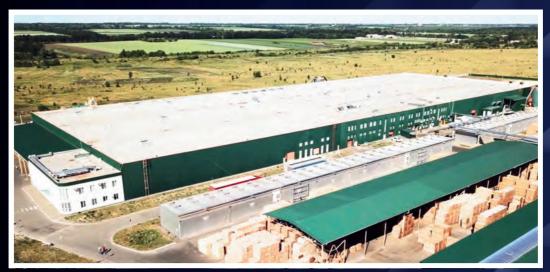

# THE LAVA 20 SYSTEM

The World's Leading Waterproofing Solution

Dive into the World of Owl Lava 20: As Seen by Millions of People around the World and Recommended by Thousands of Loyal Contractors and Followers.

Over 18 million sq meter /
1.1 Billion sq ft waterproofed
with 100% success rate

Over 200,000 projects successfully completed

Everything You Need in One Scannable Link

For All Technical Information, Videos, Instructions, Brochures etc