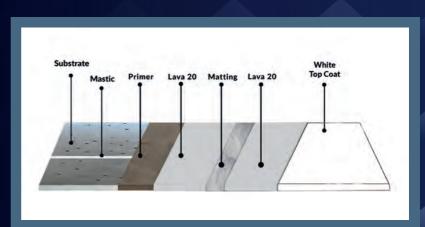

#### **HOW TO APPLY** ◀◀

1. Owl PU Mastic

3. Lava 20 + Fleece

7 4. Lava 20

5. Clear Top Coat + Quartz

6. More Clear Top Coat

### HOW TO APPLY

1. Owl PU Mastic

### **OWL PU MASTIC**

Fill all joints with PU Mastic & scrape smooth

**STEP: 2** 

### PRIMER

Prime the whole area

STEP: 3

### **LAVA 20 + TAPE**

Reinforce with chopped strand matting/ polyester tape and Lava 20

**STEP: 4** 

### **LAVA 20**

Simply coat with Lava 20

### **STEP:** 5

### TOP COAT (OPTIONAL)

Apply top coats (Available in Dark Grey, White or Clear: Anti Slip Finish). Different colour top coats available on request