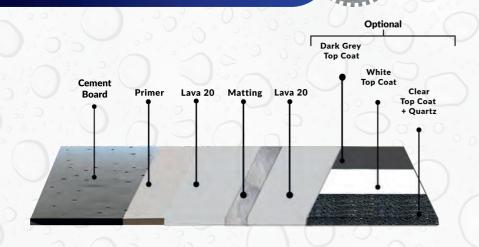

## LAVA 20 BONDS TO ALMOST ALL SURFACES

- Timber (OSB / Plywood)
- Asphalt\*
- Torch Down Felt (BUR)\*
- Concrete
- Tiles
- Insulation
- Cement Boards
- Metals
- Single Ply
- Spray Foam
- Asbestos
- GRP
- Existing Coatings (Except Silicone)

### **CEMENT BOARD**

Enhance your Cement Board Roof with Lava 20 Waterproofing System for unmatched adhesion. Unlike traditional coatings, polyurethane forms a strong bond with the smooth, non-porous surface. This liquid coating penetrates and fills cracks and gaps, creating a durable, peel-resistant seal. Waterproof your roof against damage, ensuring longevity and performance.