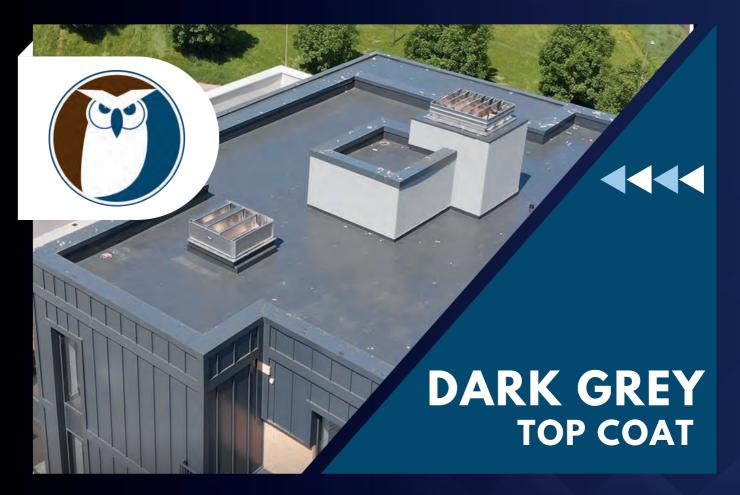

#### **WALKWAY**

Enhance the aesthetic appeal of your surfaces with the Lava 20 Dark Grey Top Coat, specially designed for application over the main Lava 20 Liquid Rubber Waterproofing Membrane. This one-component, deep-penetrating solution offers a decorative and color-stable finish.

### LAVA 20 SYSTEM WITH DARK GREY TOP COAT

Optional Finish Coating Can be Used Over the Lava 20 System Or On It's Own Over Lava 20 Fast Primer Offering a Wide Range of Aesthetic & Functional Finishes

## TRANSFORMATIONS WITH DARK GREY TOP COAT

RESIDENTIAL

### APARTMENT BLOCKS