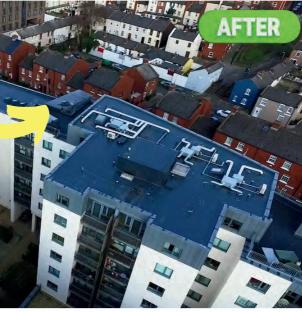

Y**





Enhance the aesthetic appeal of your surfaces with the Lava 20 Dark Grey Top Coat, specially designed for application over the main Lava 20 Liquid Rubber Waterproofing Membrane. This one-component, deep-penetrating solution offers a decorative and color-stable finish.









### LAVA 20 SYSTEM WITH DARK GREY TOP COAT

Optional Finish Coating Can be Used Over the Lava 20 System Or On It's Own Over Lava 20 Fast Primer Offering a Wide Range of Aesthetic & Functional Finishes





### USES & BENEFITS

- Long Lasting
- Zero Degradation
- UV Stable
- UV Resistant
- Waterproof
- Great Adhesion
- Durable
- Easy to Clean
- Great Coverage
- Flexible & Breathable



1. Owl PU Mastic

### HOW TO APPLY



## TRANSFORMATIONS WITH DARK GREY TOP COAT







RESIDENTIAL

### APARTMENT BLOCKS





## TRANSFORMATIONS WITH DARK GREY TOP COAT









Enhance the aesthetic appeal of your surfaces with the Lava 20 White Top Coat, specially designed for application over the main Lava 20 Liquid Rubber Waterproofing Membrane. This one-component, deeppenetrating solution offers a decorative and color-stable finish.







### LAVA 20 SYSTEM WITH WHITE TOP COAT

Optional Finish Coating Can be Used Over the Lava 20 System Or On It's Own Over Lava 20 Fast Primer Offering a Wide Range of Aesthetic & Functional Finishes



#### **USES & BENEFITS**

- Long Lasting
- Zero Degradation
- Hard Wearing & Durable
- UV Stable
- UV Resistant
- Waterproof
- Great Adhesion
- Ponding Water Resistant
- Easy to Clean
- Excellent Coverage
- Handles All Extreme Temperatures



### HOW TO APPLY

1. Owl PU Mast