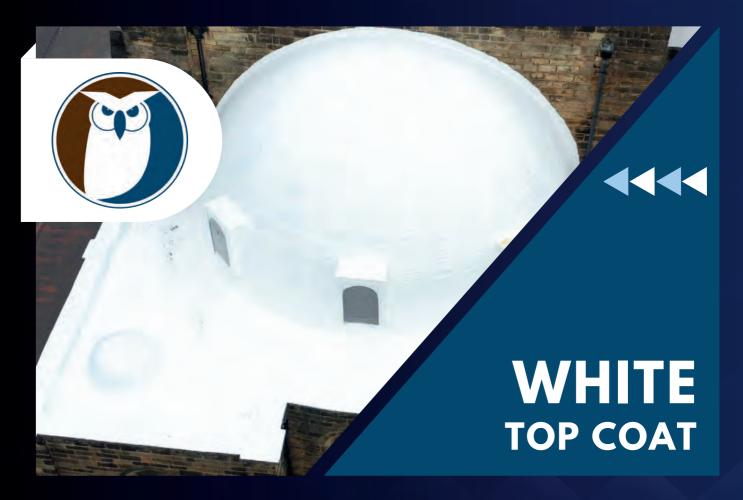

## TRANSFORMATIONS WITH DARK GREY TOP COAT

Enhance the aesthetic appeal of your surfaces with the Lava 20 White Top Coat, specially designed for application over the main Lava 20 Liquid Rubber Waterproofing Membrane. This one-component, deeppenetrating solution offers a decorative and color-stable finish.

### LAVA 20 SYSTEM WITH WHITE TOP COAT

Optional Finish Coating Can be Used Over the Lava 20 System Or On It's Own Over Lava 20 Fast Primer Offering a Wide Range of Aesthetic & Functional Finishes

## TRANSFORMATIONS WITH WHITE TOP COAT

INDUSTRIAL INFRASTRUCTURE

## TRANSFORMATIONS WITH WHITE TOP COAT