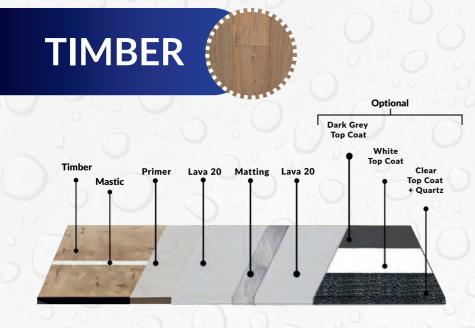

## LAVA 20 BONDS TO ALMOST ALL SURFACES

- Timber (OSB / Plywood)
- Asphalt\*
- Torch Down Felt (BUR)\*
- Concrete
- Tiles
- Insulation
- Cement Boards
- Metals
- Single Ply
- Spray Foam
- Asbestos
- GRP
- Existing Coatings (Except Silicone)

<sup>\*</sup>Requires Matting

Enhance the longevity of timber roofs with liquid polyurethane coatings, offering robust protection against moisture and decay. Lava 20 Systems form a seamless, waterproof barrier, significantly extending the timber roof's lifespan, minimizing repairs and replacements. Safeguard your investment, reinforce structural integrity, and enjoy lasting durability.