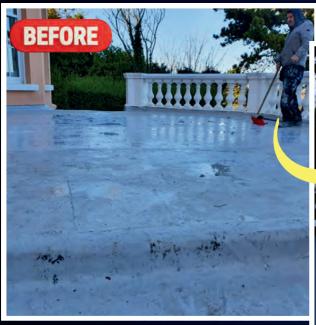

### **LAVA 20 SYSTEM**

STANDS OUT AS THE ULTIMATE CHOICE FOR LONG-LASTING & RELIABLE PERFORMANCE

BEFORE WITH LAVA 20

WITH DARK GREY
TOP COAT

**BEFORE** 

WITH LAVA 20

WITH CLEAR TOP COAT + QUARTZ

Concrete