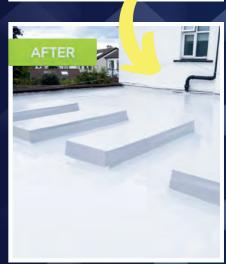

## TRANSFORMATIONS WITH DARK GREY TOP COAT

Enhance the aesthetic appeal of your surfaces with the Lava 20 White Top Coat, specially designed for application over the main Lava 20 Liquid Rubber Waterproofing Membrane. This one-component, deeppenetrating solution offers a decorative and color-stable finish.

## TRANSFORMATIONS WITH WHITE TOP COAT

INDUSTRIAL INFRASTRUCTURE

## TRANSFORMATIONS WITH WHITE TOP COAT