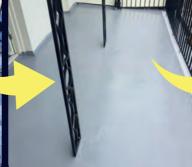

### **LAVA 20 SYSTEM**

STANDS OUT AS THE ULTIMATE CHOICE FOR LONG-LASTING & RELIABLE PERFORMANCE

BEFORE WITH LAVA 20

WITH DARK GREY
TOP COAT

**BEFORE** 

WITH LAVA 20

WITH CLEAR TOP COAT + QUARTZ

Concrete

**BEFORE** 

**WITH LAVA 20** 

WITH WHITE TOP COAT

Asphalt

The Lava 20 System is ideal for enhancing the durability and resilience of various surfaces exposed to diverse environmental challenges. It proves effective for: