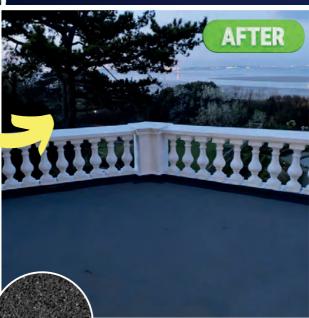

### **LAVA 20 SYSTEM**

STANDS OUT AS THE ULTIMATE CHOICE FOR LONG-LASTING & RELIABLE PERFORMANCE

BEFORE WITH LAVA 20

WITH DARK GREY
TOP COAT

**BEFORE** 

WITH LAVA 20

WITH CLEAR TOP COAT + QUARTZ

Concrete