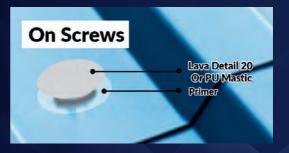

#### <u>Uses</u>

- Wall Floor Connections
- Flashings
- Corners (Internals / Externals etc)
- Chimneys
- Pipes
- Gutters / Outlets
- Screws / Fixings

## FOR WATERPROOFING COMPLEX DETAILS APPLY LAVA DETAIL 20

- Wall Floor Connections
- Flashings
- Corners (Internals / Externals etc.
- Chimneys
- Pipes
- Gutters / Outlets
- Screws / Fixings

**VENTS & PIPES** 

**OUTLETS** 

**CHIMNEYS** 

**GUTTERS** 

Lava Detail 20 swiftly securely waterproofs intricate roof details, ensuring protection for over 25 vears. specialised solution forms a lasting, flexible, and seamless membrane. effectively addressing challenging and problematic areas. While other systems may faulter, Lava Detail 20 excels. demonstrating resilience in the most extreme climatic conditions. Elevate your confidence in long-term waterproofing with Lava Detail 20.