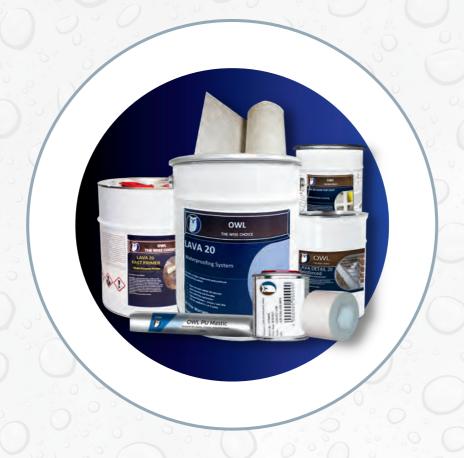

### **PRODUCTS**

### **LAVA 20**

Lava 20 is a premium, one component, permanent, elastic, liquid applied polyurethane coating, that cures to a seamless, highly elastic waterproofing membrane.

- Long lasting
- UV Resistant
- Hard Wearing & Durable
- Breathable
- Fast & Easy Application
- Great adhesion

### **OWL PU MASTIC**

Owl PU Mastic is an industrial strength polyurethane fast - curing adhesive & sealer.

- Fill & smooth holes, gaps, joints etc.
- Great adhesion to almost all surfaces.
- Suitable for almost any surface.
- Can be used alone for emergency repair.
- Can be used as a part of the Owl Lava 20 Waterproofing System.

### **LAVA 20 FAST PRIMER**

Lava 20 Fast Primer is a single pack multi purpose primer for using with Lava 20 Waterproofing System.

- Suitable for application on substrates with high, low or no porosity.
- A low cost solution for concrete sealing and protection.

### **LAVA 20 CATALYST**

Lava 20 Catalyst is an Accelerating Additive, Used for a Faster Drying and Thicker Coat Application.

- If you use the full catalyst (0.75 kg Catalyst with 25 kg Lava 20) you can apply a maximum of 3 mm or 118 US mils thick coating in a single coat and will cure within 3 to 5 hours.
- If no catalyst is used you can apply a maximum of 1.5 mm / 59 mils in one coat and it will dry over 7 to 10 hours.

### **LAVA 20 DETAIL**

Lava Detail 20 is a liquid applied, thixotropic, permanent, elastic, fibre reinforced, one component polyurethane coating used for long lasting waterproofing of complex roofing details and connections.