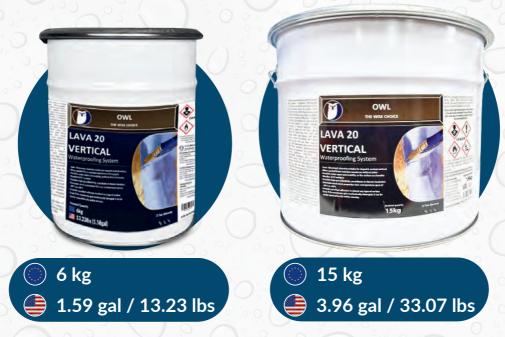

### **LAVA 20 VERTICAL**

### Lava 20 Vertical is a Semi-Thixotropic Viscosity Coating Suitable for Sloped & Vertical Surfaces

- When applied it forms a seamless membrane without joints
- Provides water vapour permeability, so the surface can breathe
- Weather & UV resistant
- Provides high sun reflectivity, contributes to thermo insulation
- Maintains mechanical properties over a temperature span of -40°C to +90°C (-40°F to 194°F)
- Provides excellent adhesion to most surfaces