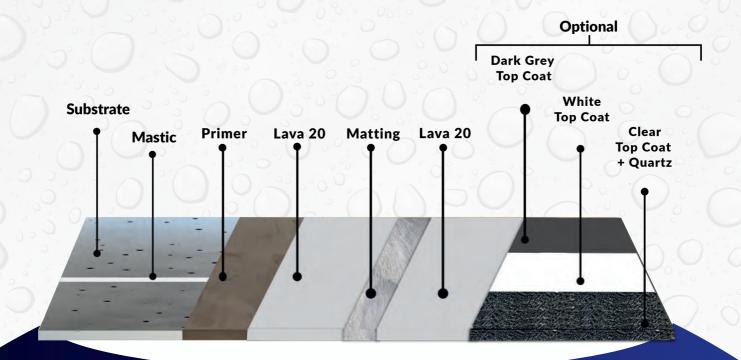

#### **HOW TO APPLY** ◀◀

1. Owl PU Mastic

3. Lava 20 + Fleece

7 4. Lava 20

5. Clear Top Coat + Quartz

6. More Clear Top Coat

### USES & BENEFITS

- Long Lasting
- Zero Degradation
- UV Stable
- UV Resistant
- Waterproof
- Great Adhesion
- Durable
- Easy to Clean
- Great Coverage
- Flexible & Breathable

1. Owl PU Mastic

### HOW TO APPLY

1. Owl PU Mastic

### **OWL PU MASTIC**

Fill all joints with PU Mastic & scrape smooth

**STEP: 2** 

### PRIMER

Prime the whole area

STEP: 3

### **LAVA 20 + TAPE**

Reinforce with chopped strand matting/ polyester tape and Lava 20

**STEP: 4** 

### **LAVA 20**

Simply coat with Lava 20

### **STEP:** 5

### TOP COAT (OPTIONAL)

Apply top coats (Available in Dark Grey, White or Clear: Anti Slip Finish). Different colour top coats available on request