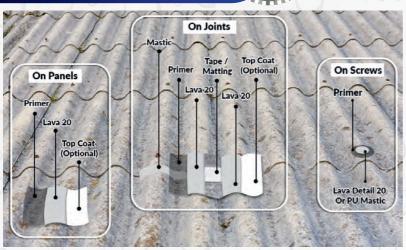

### **OWL PU MASTIC**

Fill all joints with PU Mastic & scrape smooth

**STEP: 2** 

### PRIMER

Prime the whole area

STEP: 3

### **LAVA 20 + TAPE**

Reinforce with chopped strand matting/ polyester tape and Lava 20

**STEP: 4** 

### **LAVA 20**

Simply coat with Lava 20

### **STEP:** 5

### TOP COAT (OPTIONAL)

Apply top coats (Available in Dark Grey, White or Clear: Anti Slip Finish). Different colour top coats available on request