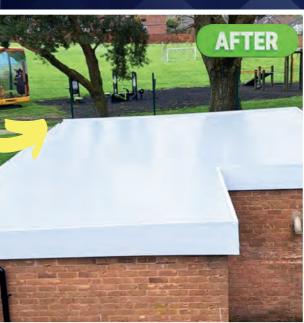

the Lava 20 White Top Coat, specially designed for application over the main Lava 20 Liquid Rubber Waterproofing Membrane. This one-component, deeppenetrating solution offers a decorative and color-stable finish.







### LAVA 20 SYSTEM WITH WHITE TOP COAT

Optional Finish Coating Can be Used Over the Lava 20 System Or On It's Own Over Lava 20 Fast Primer Offering a Wide Range of Aesthetic & Functional Finishes



#### **USES & BENEFITS**

- Long Lasting
- Zero Degradation
- Hard Wearing & Durable
- UV Stable
- UV Resistant
- Waterproof
- Great Adhesion
- Ponding Water Resistant
- Easy to Clean
- Excellent Coverage
- Handles All Extreme Temperatures



### HOW TO APPLY

1. Owl PU Mastic



## TRANSFORMATIONS WITH WHITE TOP COAT









INDUSTRIAL INFRASTRUCTURE







#### RESIDENTIAL



## TRANSFORMATIONS WITH WHITE TOP COAT















### HOW TO APPLY



STEP: 1

### **OWL PU MASTIC**

Fill all joints with PU Mastic & scrape smooth



**STEP: 2** 

### PRIMER

Prime the whole area



STEP: 3

### **LAVA 20 + TAPE**

Reinforce with chopped strand matting/ polyester tape and Lava 20



**STEP: 4** 

### **LAVA 20**

Simply coat with Lava 20



### **STEP:** 5

### TOP COAT (OPTIONAL)

Apply top coats (Available in Dark Grey, White or Clear: Anti Slip Finish). Different colour top coats available on request



## LAVA 20 BONDS TO ALMOST ALL SURFACES



- Timber (OSB / Plywood)
- Asphalt\*
- Torch Down Felt (BUR)\*
- Concrete
- Tiles
- Insulation
- Cement Boards
- Metals
- Single Ply
- Spray Foam
- Asbestos
- GRP
- Existing Coatings (Except Silicone)



<sup>\*</sup>Re