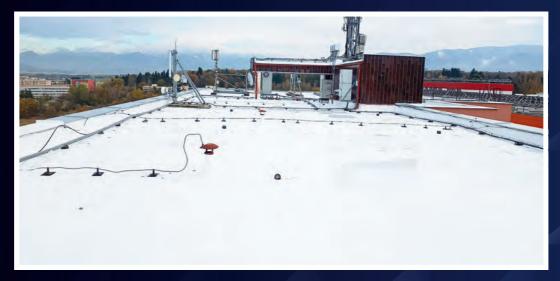

# THE LAVA 20 SYSTEM

The World's Leading Waterproofing Solution

Dive into the World of Owl Lava 20: As Seen by Millions of People around the World and Recommended by Thousands of Loyal Contractors and Followers.

Over 18 million sq meter /
1.1 Billion sq ft waterproofed
with 100% success rate

Over 200,000 projects successfully completed

Everything You Need in One Scannable Link

For All Technical Information, Videos, Instructions, Brochures etc