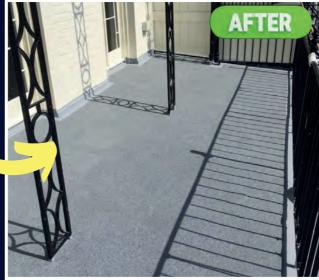

## SYSTEMS

Achieve a non-slip surface by applying the Lava 20 Clear Top Coat with Quartz over the main Lava 20 Liquid Rubber Waterproofing Membrane. This combination provides an effective anti-slip finish, ensuring safety and durability. Ideal for various surfaces, it's a reliable solution for waterproofing with added traction.

## ANTI-SLIP SYSTEM LAVA 20 SYSTEM WITH CLEAR TOP COAT & QUARTZ

Ideal for Balconies, Walkways, Steps, Terraces, Podium Decks, Car Parks & More. Safe to Walk On Even When Wet.