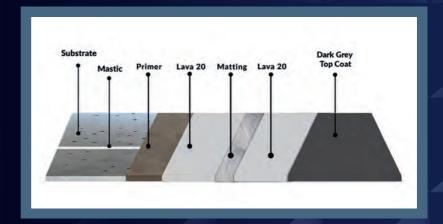

### **OWL PU MASTIC**

Fill all joints with PU Mastic & scrape smooth

**STEP: 2** 

### PRIMER

Prime the whole area

STEP: 3

### **LAVA 20 + TAPE**

Reinforce with chopped strand matting/ polyester tape and Lava 20

**STEP: 4** 

### **LAVA 20**

Simply coat with Lava 20

### **STEP:** 5

### TOP COAT (OPTIONAL)

Apply top coats (Available in Dark Grey, White or Clear: Anti Slip Finish). Different colour top coats available on request